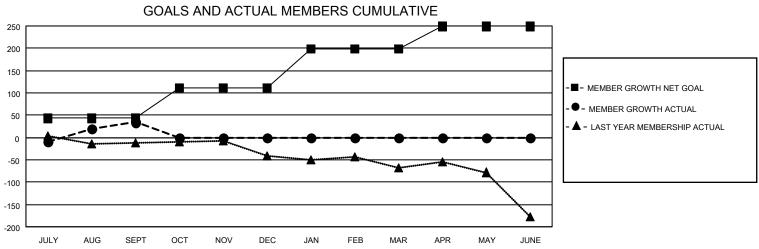

## MONTHLY MEMBERSHIP PROGRESS REPORT

LOCATION FLORIDA District 35 L Results as of: 9/30/2020

| Clubs         |               |             |               | Members               |                        |                         |                                                    |  |
|---------------|---------------|-------------|---------------|-----------------------|------------------------|-------------------------|----------------------------------------------------|--|
|               | RESULTS FOR   | R 2020-2021 |               | RESULTS FOR 2020-2021 |                        |                         |                                                    |  |
| QUARTER       | NEW CLUB GOAL | NEW CLUBS   | DROPPED CLUBS | QUARTER MEMB          | BER GROWTH NET<br>GOAL | MEMBER GROWTH<br>ACTUAL | DROPPED<br>MEMBERS ACTUAL<br>(including transfers) |  |
| JULY/AUG/SEPT | 1             | 1           | 0             | JULY/AUG/SEPT         | 43                     | 68                      | 23                                                 |  |
| OCT/NOV/DEC   | 1             | 0           | 0             | OCT/NOV/DEC           | 68                     | 0                       | 0                                                  |  |
| JAN/FEB/MAR   | 1             | 0           | 0             | JAN/FEB/MAR           | 88                     | 0                       | 0                                                  |  |
| APR/MAY/JUNE  | 0             | 0           | 0             | APR/MAY/JUNE          | 50                     | 0                       | 0                                                  |  |