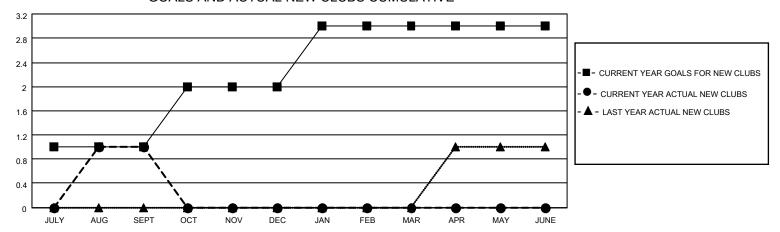

## GOALS AND ACTUAL NEW CLUBS CUMULATIVE

| DROPPED CLUBS: 0 |    | 14 CLUBS OF 60 ADDED 1 OR MORE NEW MEMBERS | GENDER DISTRIBUTION             |              |     |
|------------------|----|--------------------------------------------|---------------------------------|--------------|-----|
|                  |    | NEW MEMBERS                                | MALE                            | 794 (70.77%) |     |
|                  |    |                                            | FEMALE                          | 328 (29.23%) |     |
| DROPPED MEMBERS  |    |                                            |                                 |              |     |
| DECEASED         | 5  | CLICK HERE FOR CUMULATIVE                  | TOTAL FAMILY UNIT MEMBERS       |              | 201 |
| CLUB CANCELLED 0 |    | MEMBERSHIP DATA                            |                                 |              | 400 |
| OTHER            | 18 | ll l                                       | FAMILY MEMBERS PAYING HALF DUES |              | 102 |
| TOTAL            | 23 |                                            | 5626                            |              |     |